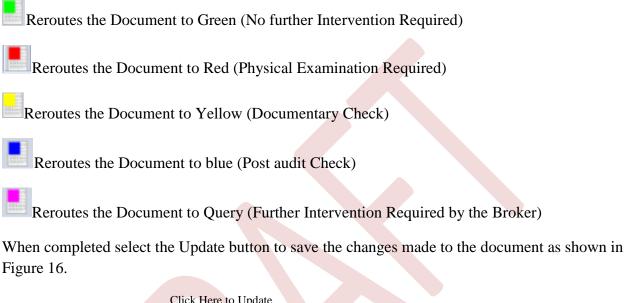

Figure15: Retrieve Option

The Fields labeled "Documentation" and "Documentation 2" allows the user to enter any findings from the examination of documents or goods or comments specific to the item.

Select the desired action for the document by clicking on the relevant coloured paper icon on the icons bar.

| Click Here to Update                           |          |
|------------------------------------------------|----------|
| Administrations Selectivity - Retrieve [BBBBP] | 5° 5° 5° |
| File Edit View Help                            |          |
| ⁰₀ 🐓 🗖 📮 📕 📕 🥩 ୷ 🕅 🎾                           | 100 %    |
|                                                | i        |