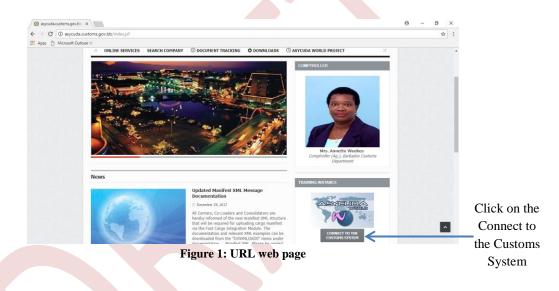

### ACCESS TO THE SYSTEM

Access to Barbados ASYCUDA World is through the following URL: http://asycuda.customs.gov.bb

Access to ASYCUDA World is to be granted through an application process which entails submitting an application form with a passport size photograph. After application, users are issued with a Username and Password.

Click on the icon as shown on the web page in Figure 1.

This system then displays a warning as shown in Figure 2, it is necessary to click "KEEP" to continue.

|                                                            |                                                      | documentation and relevant XML examples can be<br>downloaded from the "DOWNLCADS" menu under<br>documentationAnnifest XML. Please be guided<br>accordingly. | CONNECT TO THE<br>CUSTOMS SYSTEM |              |
|------------------------------------------------------------|------------------------------------------------------|-------------------------------------------------------------------------------------------------------------------------------------------------------------|----------------------------------|--------------|
|                                                            |                                                      |                                                                                                                                                             | RECENT DECLARATIONS              |              |
|                                                            | ASYCUDA World Web Services                           | ASYCUDA and BPT Interface                                                                                                                                   | Paid, R:276 A:290 C:Green        | 10-Apr 14:45 |
| A This type of file can harm yo<br>want to keep ASYCUDAWor | bur computer. Do you<br>Id (85).jnlp anyway? Discard |                                                                                                                                                             |                                  |              |